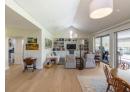

The Estate's three-bedroom homes emphasise ease of living, space, and light with premium finishes.

House Area Size: 177 m2 Total Area: 219 m2

Bedrooms: 3

Bathrooms: 3 Garage: Double

Applicant requirement - 50yrs and older

## Features

Furnished

| Interior     |   | Exterior |      | Sizes      |       |
|--------------|---|----------|------|------------|-------|
| Bedrooms     | 3 | Garages  | 2    | Floor Size | 177m² |
| Bathrooms    | 3 | Security | Yes  | Land Size  | 219m² |
| Kitchens     | 1 | Pool     | Yes  |            |       |
| Recep. Rooms | 2 | Views    | True |            |       |
| Studies      | 1 |          |      |            |       |