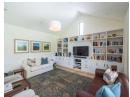

The Estate's three-bedroom homes emphasise ease of living, space, and light with premium finishes.

House Area Size: 177 m2 Total Area: 219 m2

Bedrooms: 3

Bathrooms: 3 Garage: Double

Applicant requirement - 50yrs and older

## Features

Furnished

| Interior     |   | Exterior |      | Sizes      |       |
|--------------|---|----------|------|------------|-------|
| Bedrooms     | 3 | Garages  | 2    | Floor Size | 177m² |
| Bathrooms    | 3 | Security | Yes  | Land Size  | 219m² |
| Kitchens     | 1 | Pool     | Yes  |            |       |
| Recep. Rooms | 2 | Views    | True |            |       |
| Studies      | 1 |          |      |            |       |