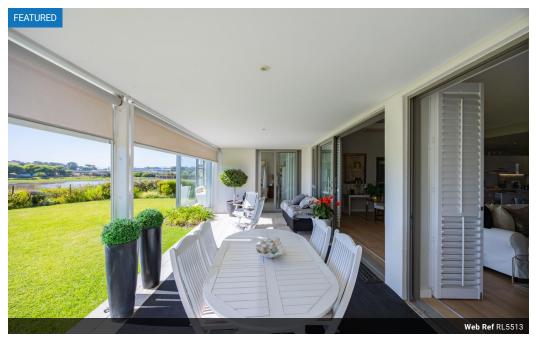

## Discover the pinnacle of luxury living

**a** 2

This centrally located pet friendly retirement village in Tokai offers exceptionally spacious ultra-modern homes with high quality finishes.

The village boasts a modern on site state-of-the-art healthcare centre, enhanced CCTV security solutions, social and fitness clubs, a village clubhouse for social gatherings, pub, restaurant and cafe with 5-star catering, housekeeping services and in your home, all against the backdrop of beautiful mountain views.

The Estate's three-bedroom homes emphasise ease of living, space, and light with premium finishes. Rent: R49 950 per month House Area Size: 177 m2 Total Area: 219 m2 Bedrooms: 3 Bathrooms: 3

Garage: Double Furnished: No Applicant requirement - 50yrs and older