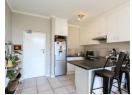

- 1 Bedroom with BIC's
- En suite bathroom with a shower over the bath and plumbing for a washing machine
- Open plan kitchen and lounge
- Kitchen has a built in oven and stove and plumbing for one appliance
- Comes with one secure parking bay Apartment is fibre ready, account is for the tenant
- \*Double deposit required
- \*Clear credit check required
- \*Once off lease fee of R1250
- \*Regrettably no pets allowed