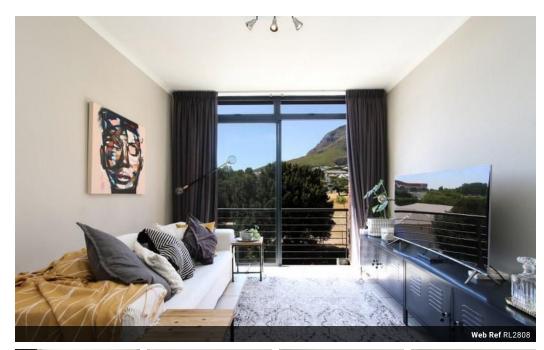

## Lovely Spacious 1 Bedroom Apartment for Rent in the Popular Wembley Square

Lovely spacious one bedroom unfurnished apartment for rent in Wembley Square. With the Virgin Active and popular restaurants on your doorstep this one is not to be missed. The apartment comes with the following:

- 1 Bedroom with BIC's
- En suite bathroom with a shower over the bath and plumbing for a washing machine
- Open plan kitchen and lounge
- Kitchen has a built in oven and stove and plumbing for one appliance
- Comes with one secure parking bay Apartment is fibre ready, account is for the tenant
- \*Double deposit required
- \*Clear credit check required
- \*Once off lease fee of R1250
- \*Regrettably no pets allowed