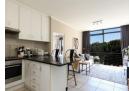

- 1 Bedroom with BIC's
- En suite bathroom with a shower over the bath and plumbing for a washing machine
- Open plan kitchen and lounge
- Kitchen has a built in oven and stove and plumbing for one appliance
- Comes with one secure parking bay Apartment is fibre ready, account is for the tenant
- \*Double deposit required
- \*Clear credit check required
- \*Once off lease fee of R1250
- \*Regrettably no pets allowed