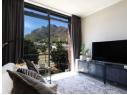

## Lovely Spacious 1 Bedroom Apartment for Rent in the Popular Wembley Square

Lovely spacious one bedroom unfurnished apartment for rent in Wembley Square. With the Virgin Active and popular restaurants on your doorstep this one is not to be missed. The apartment comes with the following:

- 1 Bedroom with BIC's
- En suite bathroom with a shower over the bath and plumbing for a washing machine
- Open plan kitchen and lounge
- Kitchen has a built in oven and stove and plumbing for one appliance
- Comes with one secure parking bay Apartment is fibre ready, account is for the tenant
- \*Double deposit required
- \*Clear credit check required
- \*Once off lease fee of R1250
- \*Regrettably no pets allowed