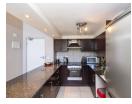

- Open plan fitted kitchen plumbed for one appliance
- Spacious double volume lounge with sliding doors that open onto an exclusive use patio
- 1 bedroom downstairs with BIC
- bathroom downstairs containing a shower over the bath and plumbed for an appliance. upstairs is an open plan loft which can be used as a 2nd bedroom or study.
- one undercover secure parking bay
- \*\* Deposit is 2 x monthly rental payable upfront to secure the property
- \*\* R1250 lease fee payable
- \*\* Applicants to please ensure that fixed income (combined) is 3 x the monthly rental in order to qualify