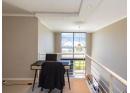

- Open plan fitted kitchen plumbed for one appliance
- Spacious double volume lounge with sliding doors that open onto an exclusive use patio
- 1 bedroom downstairs with BIC
- bathroom downstairs containing a shower over the bath and plumbed for an appliance. upstairs is an open plan loft which can be used as a 2nd bedroom or study.
- one undercover secure parking bay
- \*\* Deposit is 2 x monthly rental payable upfront to secure the property
- \*\* R1250 lease fee payable
- \*\* Applicants to please ensure that fixed income (combined) is 3 x the monthly rental in order to qualify