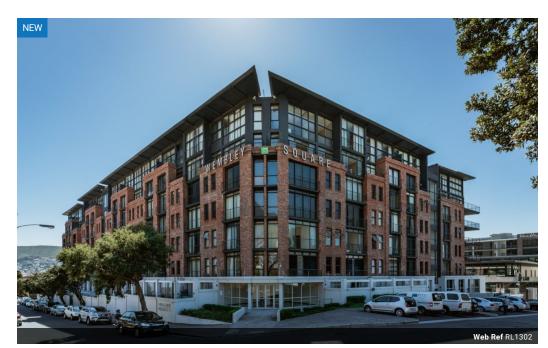

Wembley Square - Ground floor loft apartment in sought after complex

Situated at the popular Wembley Square, and close to trendy bars and restaurants, this ground floor 67m2 loft apartment contains the following:

- Open plan fitted kitchen plumbed for one appliance
- Spacious double volume lounge with sliding doors that open onto an exclusive use patio
- 1 bedroom downstairs with BIC
- bathroom downstairs containing a shower over the bath and plumbed for an appliance. upstairs is an open plan loft which can be used as a 2nd bedroom or study.
- one undercover secure parking bay
- \*\* Deposit is 2 x monthly rental payable upfront to secure the property
- \*\* R1250 lease fee payable
- \*\* Applicants to please ensure that fixed income (combined) is 3 x the monthly rental in order to qualify