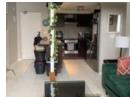

Wembley Square - Ground floor loft apartment in sought after complex

Situated at the popular Wembley Square, and close to trendy bars and restaurants, this ground floor 67m2 loft apartment contains the following:

- Open plan fitted kitchen plumbed for one appliance
- Spacious double volume lounge with sliding doors that open onto an exclusive use patio
- 1 bedroom downstairs with BIC
- bathroom downstairs containing a shower over the bath and plumbed for an appliance. upstairs is an open plan loft which can be used as a 2nd bedroom or study.
- one undercover secure parking bay
- \*\* Deposit is 2 x monthly rental payable upfront to secure the property
- \*\* R1250 lease fee payable
- \*\* Applicants to please ensure that fixed income (combined) is 3 x the monthly rental in order to qualify