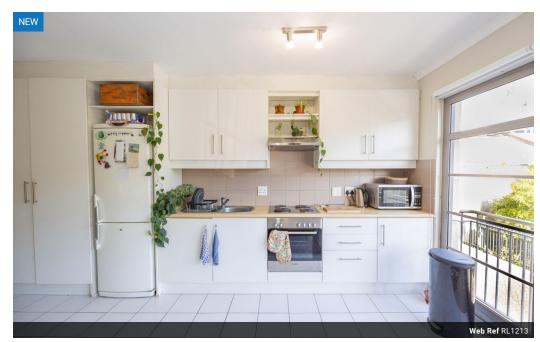

## Studio apartment in Cannon Gardens

- Open plan kitchen and lounge area Fitted kitchen with oven and hob and granite tops Bathroom containing a shower

- \*\* Deposit is 2 x monthly rental payable upfront to secure the property
- \*\* R1,250 lease fee payable
- \*\* Applicants to please ensure that fixed income (combined) is 3 x the monthly rental in order to qualify