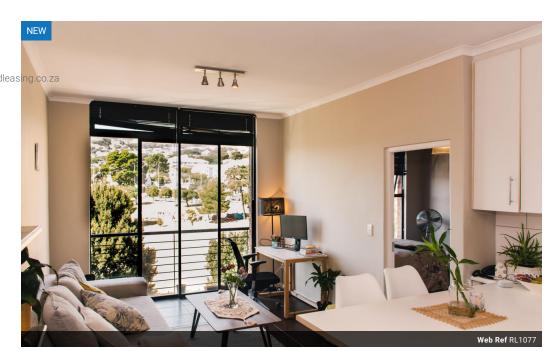

Situated at the popular Wembley Square and close to Virgin Active with trendy bars and restaurants.

This 5th floor 1 bedroom unfurnished apartment contains the following:

- open plan lounge and dining room area opening up onto a Juliet balcony with views of Table Mountain
- Fitted kitchen with oven and hob
- Spacious bedroom with BIC and a small balcony En-Suite bathroom, with plumbing for a washing machine -1 undercover secure parking bay