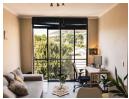

Situated at the popular Wembley Square and close to Virgin Active with trendy bars and restaurants.

This 5th floor 1 bedroom unfurnished apartment contains the following:

- open plan lounge and dining room area opening up onto a Juliet balcony with views of Table Mountain
- Fitted kitchen with oven and hob
- Spacious bedroom with BIC and a small balcony En-Suite bathroom, with plumbing for a washing machine -1 undercover secure parking bay