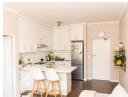

Situated at the popular Wembley Square and close to Virgin Active with trendy bars and restaurants.

This 5th floor 1 bedroom unfurnished apartment contains the following:

- open plan lounge and dining room area opening up onto a Juliet balcony with views of Table Mountain
- Fitted kitchen with oven and hob
- Spacious bedroom with BIC and a small balcony En-Suite bathroom, with plumbing for a washing machine -1 undercover secure parking bay