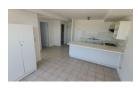

Interior Highlights:

Living Space: Light, bright, and open-plan living area seamlessly connected to the kitchen, creating a spacious and airy atmosphere

perfect for relaxation.

Kitchen: Modern, well-equipped kitchen with plenty of built-in cupboards, providing ample storage space for all your culinary needs. Two Bedrooms: Cozy and comfortable bedrooms with built in cupboards that provide plenty of storage. Both bedrooms have large windows for natural light and fresh air.