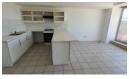

Interior Highlights:

Living Space: Light, bright, and open-plan living area seamlessly connected to the kitchen, creating a spacious and airy atmosphere

perfect for relaxation.

Kitchen: Modern, well-equipped kitchen with plenty of built-in cupboards, providing ample storage space for all your culinary needs. Two Bedrooms: Cozy and comfortable bedrooms with built in cupboards that provide plenty of storage. Both bedrooms have large windows for natural light and fresh air.