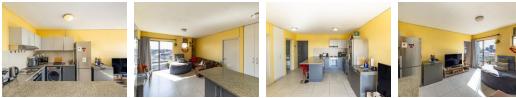

Key Features:

Bedrooms: Two, both with built-in cupboards and carpets; the main bedroom has an en-suite bathroom.

Bathrooms: Two, each equipped with a vanity, shower, toilet, and hand basin.

Kitchen: Modern design with stone countertops and a built-in electric stove and oven. Plumbed for one machine (dishwasher or washing machine)

Living Area: Open-plan, connecting to the kitchen, with Juliet balcony perfect for some greenery. Stunning views over Observatory.

Special Amenities:

The building has 24/7 manned security. Two private parking bays in the basement. Rooftop swimming pool. Fully equipped gym. Wi-Fi access and fibre readv