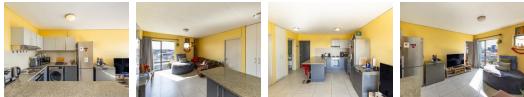

Key Features:

Bedrooms: Two, both with built-in cupboards and carpets; the main bedroom has an en-suite bathroom.

Bathrooms: Two, each equipped with a vanity, shower, toilet, and hand basin.

Kitchen: Modern design with stone countertops and a built-in electric stove and oven. Plumbed for one machine (dishwasher or washing machine)

Living Area: Open-plan, connecting to the kitchen, with Juliet balcony perfect for some greenery. Stunning views over Observatory.

Special Amenities:

The building has 24/7 manned security. Two private parking bays in the basement. Rooftop swimming pool. Fully equipped gym. Wi-Fi access and fibre readv