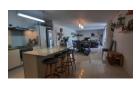

- Spacious and open plan kitchen leading into the dining room area and lounge
- Large sliding doors off the lounge lead onto a wrap around balcony
  Two bedrooms both with BIC's, the main bedroom has access to the balcony
- Main bedroom has an ensuite bathroom with a shower and a bath
- Main bathroom has a shower
- One Secure..